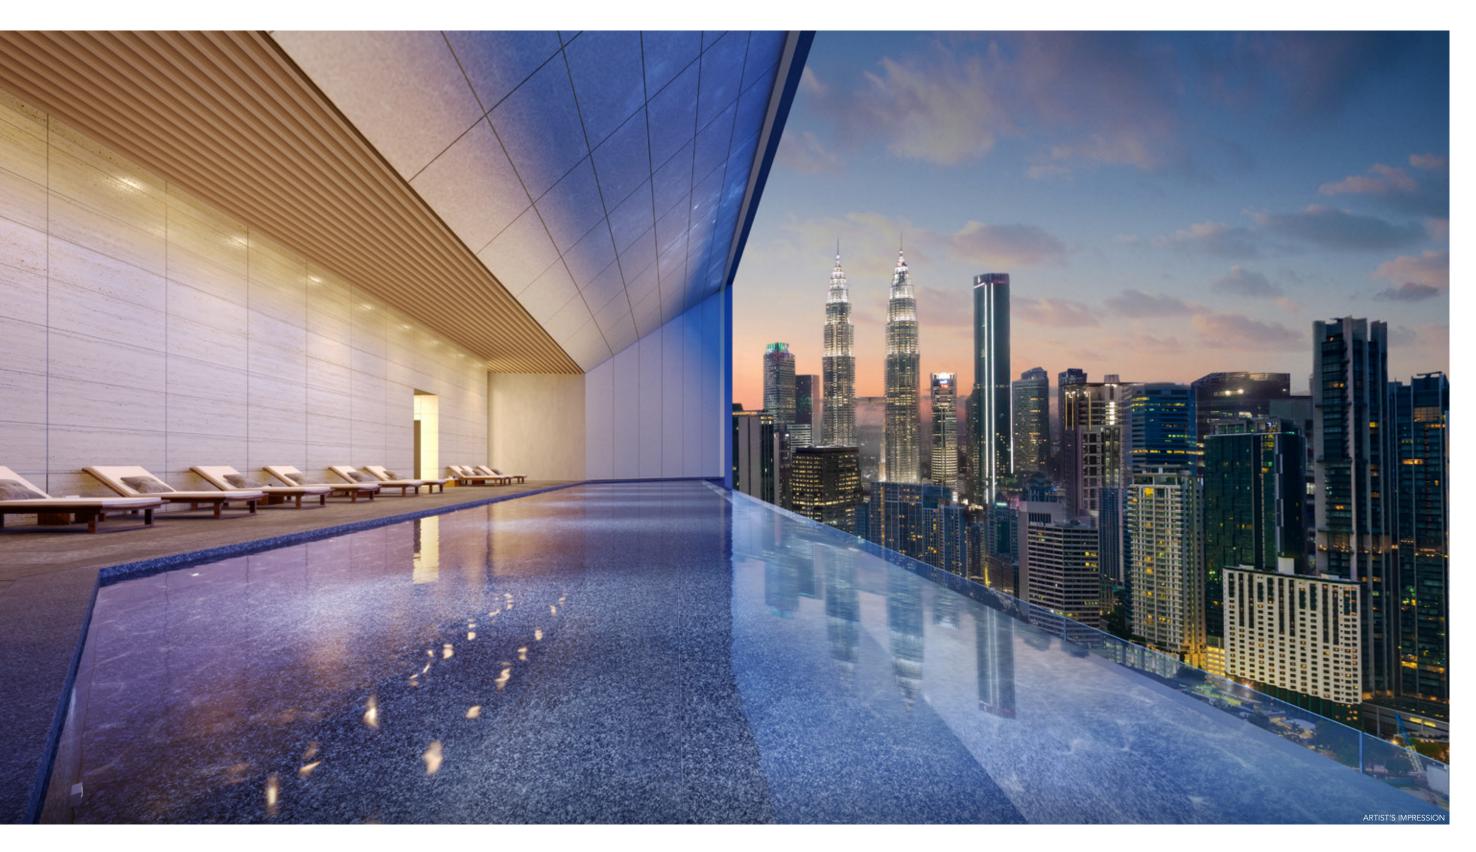

Soaring sky gardens lead to a light-dappled pool, while high glass doors lead to terraces that capture sweeping city views.

Luxuriously tall, finely-honed doors beckon you into a spacious, beautifully appointed home. Carefully laidout rooms lead from one to another, each unique in its own way. Rest, entertain, workout, or dine up in the sky. At Conlay, you'll find luxury in every corner.

### FIRST-CLASS FACILITIES

- Dedicated lobby for the Private Residences
- Lifestyle spaces include: meeting, music, billiard, and multimedia rooms, library lounge, multi-purpose lounge and gymnasium
- Heated swimming pool
- Integrated online community app
- Shuttle services to surrounding CBD and shopping venues