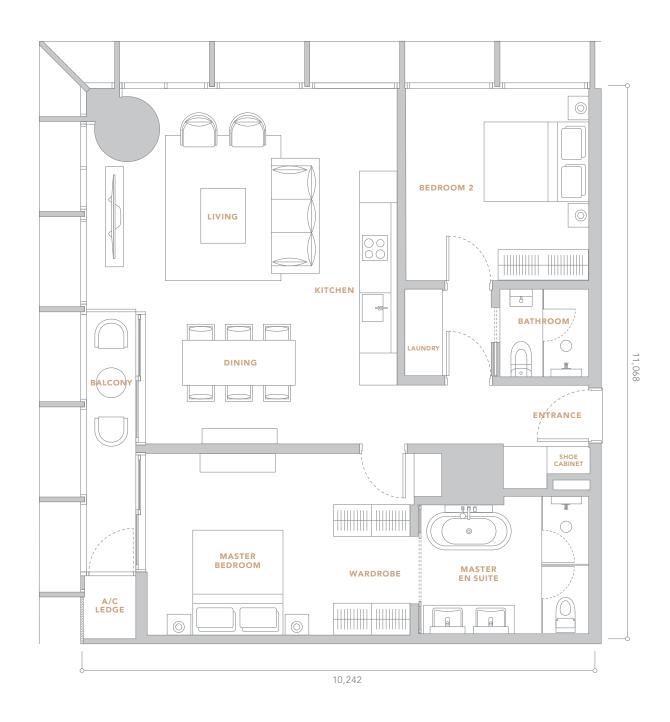

# TYPE C

### 2 BEDROOMS 112 SQ.M. / 1,205 SQ.FT.

# TYPE D

## 2+1 BEDROOMS 124 SQ.M. / 1,334 SQ.FT.