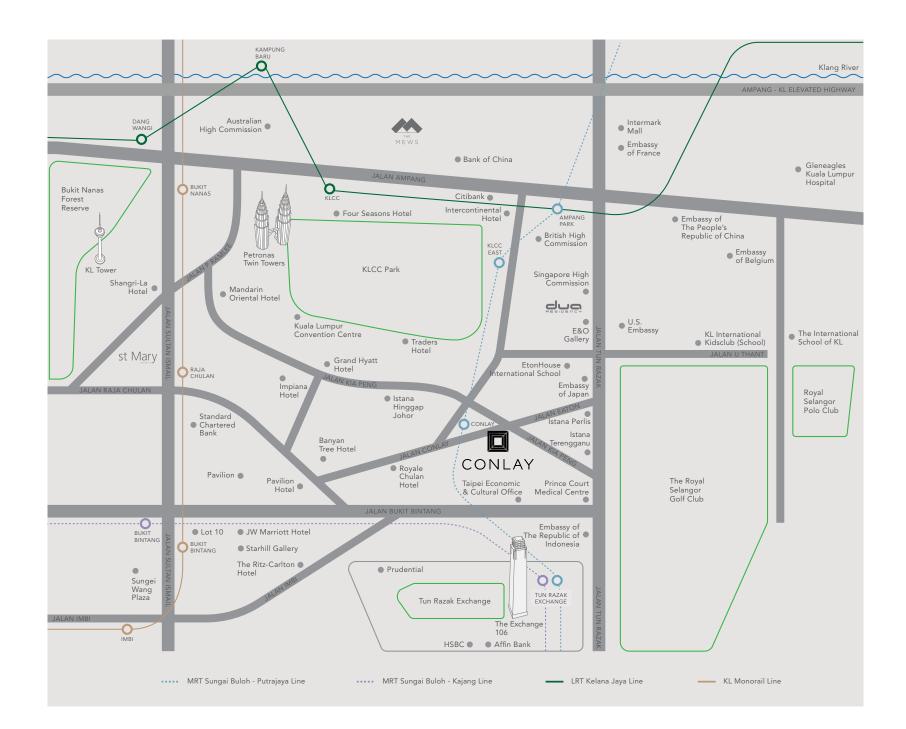

## REAL LUXURY POSITIONS YOU WELL

The location of Conlay is quite possibly one of the best places from which to access all that this world city has to offer – the dynamic financial district, world-renowned shopping, a smorgasbord of dining options, international standard healthcare, as well as education, embassies, arts and culture. All within easy reach through a myriad of transportation links.

Whether you choose to go for a walk in the nearby park, or travel further afield for business, pleasure or leisure, your connections are literally at your doorstep. Choose from taxis to ride-hailing services, the LRT and MRT, or simply drive yourself to where you need to go – you can be sure to reach your destination effortlessly and quickly.

### DISTANCES TO VARIOUS DESTINATIONS

- Located opposite Conlay MRT Station
- Direct links to KL Sentral Transportation Hub and onward to international and domestic airports
- 0.2km 1.2km walk to Prince Court Medical Centre Pavilion Shopping Mall | KLCC
- 4km drive to The International School of KL