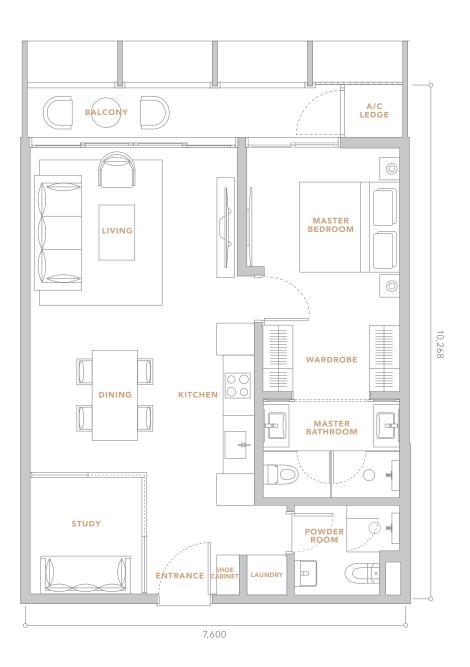

# TYPE A1

1 BEDROOM 69 SQ.M. / 742 SQ.FT.

# TYPE B2

1+1 BEDROOM 78 SQ.M. / 839 SQ.FT.

# TYPE C

### 2 BEDROOMS 112 SQ.M. / 1,205 SQ.FT.

# TYPE D

## 2+1 BEDROOMS 124 SQ.M. / 1,334 SQ.FT.