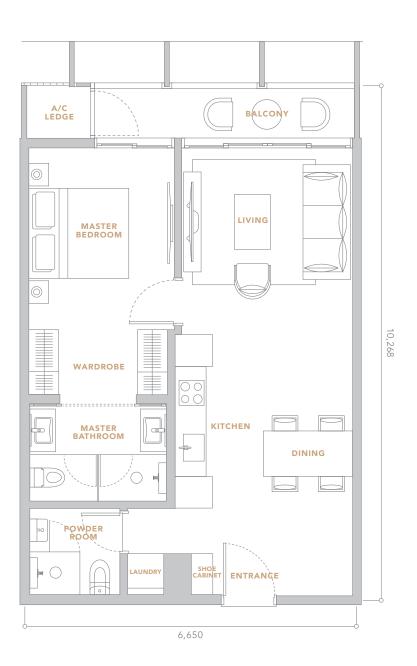

# TYPE A1

1 BEDROOM 69 SQ.M. / 742 SQ.FT.

# TYPE B2

1+1 BEDROOM 78 SQ.M. / 839 SQ.FT.

# TYPE C

### 2 BEDROOMS 112 SQ.M. / 1,205 SQ.FT.

# TYPE D

## 2+1 BEDROOMS 124 SQ.M. / 1,334 SQ.FT.