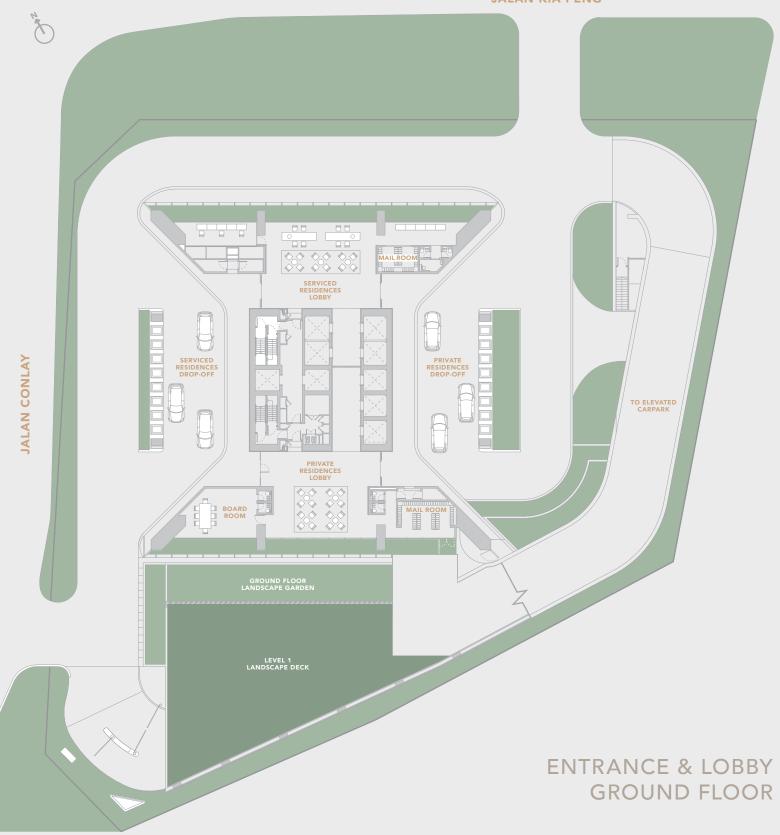

## REAL LUXURY POSITIONS YOU WELL

The location of Conlay is quite possibly one of the best places from which to access all that this world city has to offer – the dynamic financial district, world-renowned shopping, a smorgasbord of dining options, international standard healthcare, as well as education, embassies, arts and culture. All within easy reach through a myriad of transportation links.

Whether you choose to go for a walk in the nearby park, or travel further afield for business, pleasure or leisure, your connections are literally at your doorstep. Choose from taxis to ride-hailing services, the LRT and MRT, or simply drive yourself to where you need to go – you can be sure to reach your destination effortlessly and quickly.

### DISTANCES TO VARIOUS DESTINATIONS

- Located opposite Conlay MRT Station
- Direct links to KL Sentral Transportation Hub and onward to international and domestic airports
- 0.2km 1.2km walk to Prince Court Medical Centre Pavilion Shopping Mall | KLCC
- 4km drive to The International School of KL