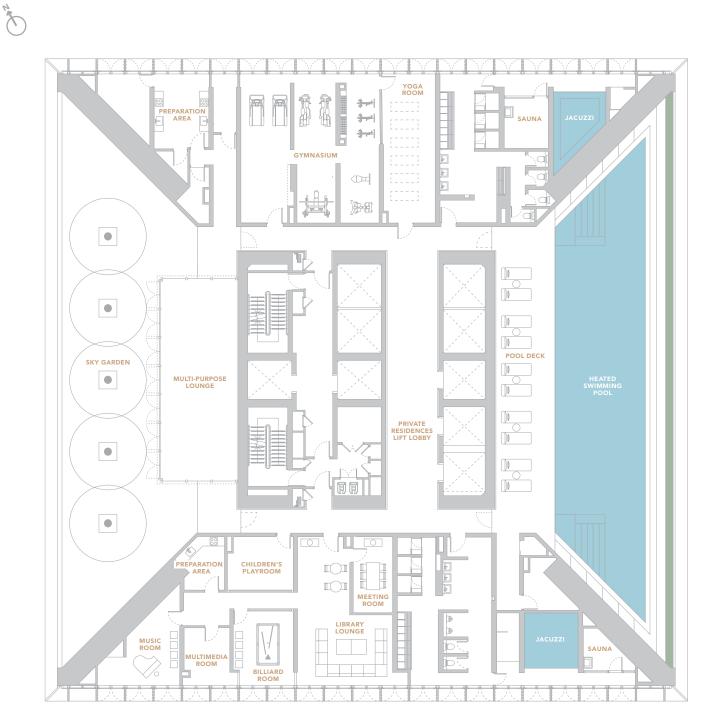

Soaring sky gardens lead to a light-dappled pool, while high glass doors lead to terraces that capture sweeping city views.

Luxuriously tall, finely-honed doors beckon you into a spacious, beautifully appointed home. Carefully laidout rooms lead from one to another, each unique in its own way. Rest, entertain, workout, or dine up in the sky. At Conlay, you'll find luxury in every corner.

## REAL LUXURY IS IN THE EXPERIENCE

One has to live the Conlay lifestyle to truly appreciate the subtle touches of luxury at every turn. Amenities and facilities have been designed in quiet tones and elegant textures, with an eye for detail. Well-trained staff offer unobtrusive service to fulfil the needs and desires of every resident.

### FIRST-CLASS FACILITIES

- Dedicated lobby for the Private Residences
- Lifestyle spaces include: meeting, music, billiard, and multimedia rooms, library lounge, multi-purpose lounge and gymnasium
- Heated swimming pool
- Integrated online community app
- Shuttle services to surrounding CBD and shopping venues