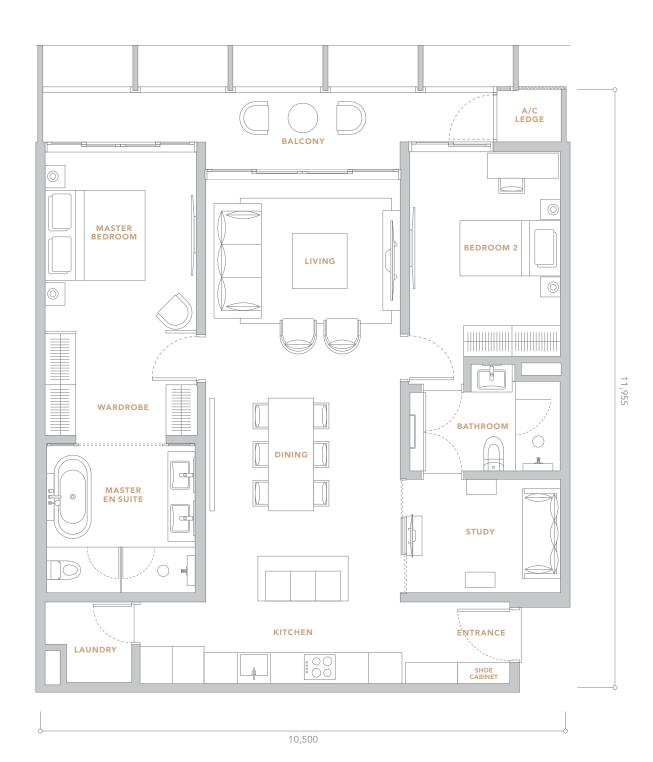

# CONLAY PRIVATE RESIDENCES

## REAL LUXURY IS IN THE DETAILS

The very foundation of Conlay is in the meticulous attention to detail on every level. From the artistry of its fine fins and picture-framed façade, to its simply stunning silhouette. Inside, each residence reflects this refinement and craftsmanship. Open floor plans cleverly draw the lines of separation between private and family rooms. While luxurious, branded fittings and finishes create a simple, yet gracious style. The result, spaces that set the stage for elegant living.

## 2+1 BEDROOMS 124 SQ.M. / 1,334 SQ.FT.